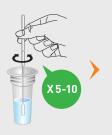

### **PROCEDURE**

Insert the swab specimen and swirl the swab 5-10 times.

Remove the swab while gently squeezing the head of the swab.

Close the assay diluent tube with a filter cap securely.

Invert the assay diluent tube and gently squeeze it to draw 3~4 drops (90~150µl) into a sample well on the device.