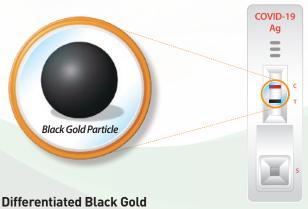

### Core Technology Black Gold Particle

Conjugate Technology Dual Color System

8 minutes is ok!

**BIOCREDIT COVID-19** 