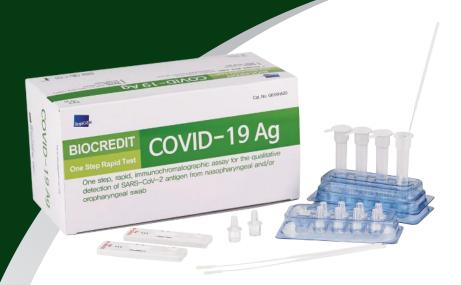

# BIOCREDIT COVID-19 Ag

## BIOCREDIT COVID-19 Ag rapid test kit

Intended Use Detection of SARS-CoV2 antigen 20

Package Tests / kit

Storage 1~40°C

**Specimen Type** Nasopharynx / Nasopharyngeal

**Shelf life** 12 months from manufacture