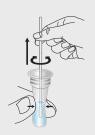

### **PROCEDURE**

Insert the swab specimen and swirl the swab 5-10 times.

Remove the swab while gently squeezing the head of the swab.

Close the assay diluent tube with a filter cap securely.

Invert the assay diluent tube and gently squeeze it to draw 3~4 drops (90~150µl) into a sample well on the device.